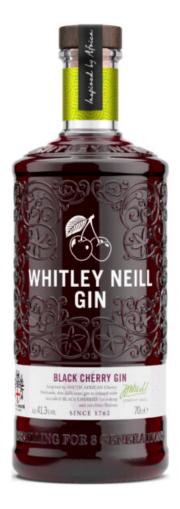

## **Whitley Neill Black Cherry** Gin

**England** Type: Spirits

About the Product: Inspired by Soutch African cherry orchards, this delicious gin is infused with succulent black cherries for a deep and luscious flavour.