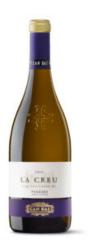

La Creu

Spain, Penedes Vintage: 2020

Appellation: DO Penedés

Type: White wine

**Grapes**: 100 % Sauvignon Blanc **Systembolaget's Art No:** <u>55741</u>

Producer: Can Bas Domini Vinícola

Pere acquired CAN BAS in 2011. The initial aim was based on preserving and disseminating the historical legacy of one of the most important vineyard estates in the Penedès wine appellation. This is coupled with the desire to protect this estate, seeped in history, for future generations. CAN BAS is committed to the land, to its people and to its heritage. It is also facing up to the challenge of developing this sleeping beauty of the past, in order to make authentic terroir wines.

Color: With a lustrous golden colour with green and ocher reflections

**Aroma**: This wine offers white flower and tropical fruit aromas such as as peach and

lychee.

Taste: It has an intense, fresh and balanced palate with a lingering mineral

backnote.

Residual Sugar: 0,3 g/l Acid: 6,1 g/l Alcohol: 13 %

Goes Well With: 🕶 🄏 📡 🦍

Baked or grilled fish.

Aging: 50 % on 500 L French Oak 50% on small stainless steel

Alcohol: 13 %

**Serving Tempeture:** 8-10